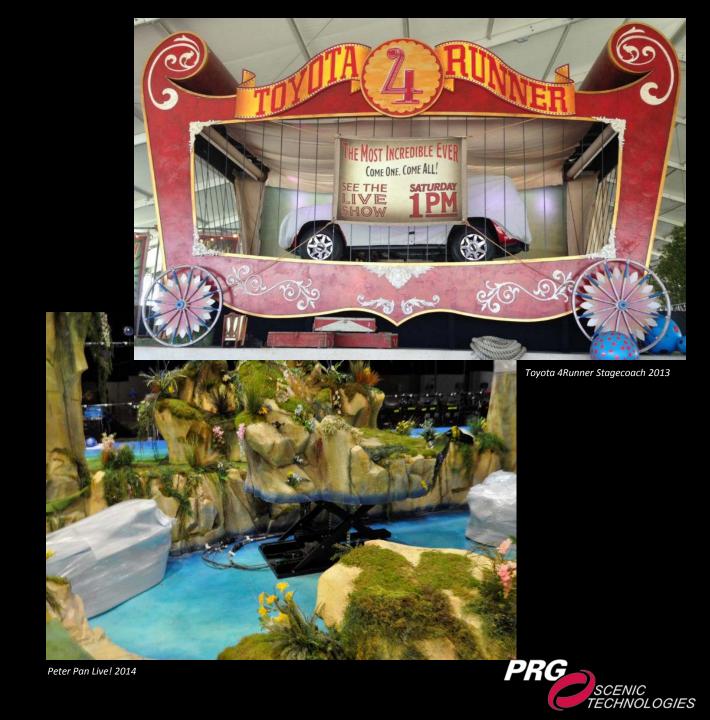

#### **Product Options**

PRG's Lifts are available in a wide variety of speeds and sizes and can be customized to meet any staging events needs. Designed to handle live loads, PRG's Lifts are ideal for all markets including concert touring, corporate events, television and theatre.

## **PRG Lifts**

PRG's Lifts are available in a variety of sizes and speeds. Fully customizable, these lifts are designed to handle live loads and provide any live event with safe and fluid movement. PRG's Lifts are ideal for all markets including concert touring, corporate events, television and theatre.