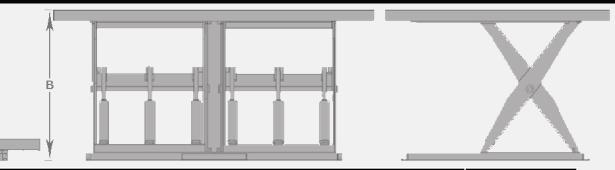

# **PRG Lifts**

| PRG Scissor Lifts |            |            |                       |                        |         |                                |                                  |
|-------------------|------------|------------|-----------------------|------------------------|---------|--------------------------------|----------------------------------|
| Platform Size     | A (inches) | B (inches) | Total Height (inches) | Max Live Load<br>(lbs) | Ecode   | Speed Up (sec)<br>w/ Full Load | Speed Down (sec)<br>w/ Full Load |
| 16.25" x 34"      | 6"         | 31"        | 37"                   | 500                    | 2.99A10 | 12.8                           | 8.7                              |
| 21" x 30"         | 7.5"       | 29"        | 36.5"                 | 500                    | 2.99A20 | 13.7                           | Gravity                          |
| 30" x 72"         | 15"        | 96         | 111"                  | 500                    | 2.99A30 | 16                             | 12                               |
| 24" x 48"         | 6"         | 30"        | 36"                   | 1000                   | 2.99B25 | -                              | Gravity                          |
| 18" x 42"         | 6"         | 37"        | 43"                   | 1250                   | 2.99C25 | 19.5                           | 7.7                              |
| 18" x 42"         | 6"         | 37"        | 43"                   | 2000                   | 2.99C25 | -                              | Gravity                          |
| 48" x 102.5"      | 7"         | 72"        | 79"                   | 2000                   | 2.99C50 | 54                             | 13                               |
| 36" x 84"         | 8"         | 49"        | 57"                   | 4000                   | 2.99D30 | 4.7                            | 12.6                             |
| 58" x 92"         | 14"        | 110"       | 124"                  | 4000                   | 2.99D40 | 9.5                            | 4                                |
| 62" x 92"         | 14"        | 110"       | 124"                  | 4000                   | 2.99D45 | -                              | Gravity                          |
| 43" x 84"         | 10"        | 50"        | 60"                   | 6000                   | 2.99F40 | -                              | Gravity                          |
| 43" x 84"         | 17" / 23"  | 85"        | 102"/108"             | 6000                   | 2.99F40 | 16                             | 9                                |
| 43" x 84"         | 17"        | 85"        | 102"                  | 6000                   | 2.99F40 | 13                             | 9                                |
| 72" x 132"        | 18.5       | 145.5"     | 164"                  | 6000                   | 2.99F55 | -                              | -                                |
| 84" x 120"        | 8.5        | 48"        | 56.5"                 | 12000                  | 2.99H60 | 19                             | 22                               |