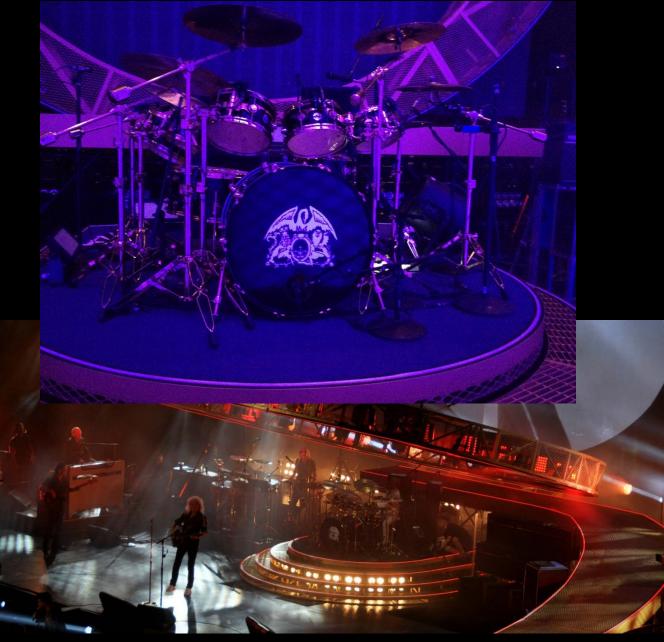

Queen with Adam Lambert Tour 2014

#### **PRG Drum Platform**

PRG's Drum Platform is a custom shaped carpeted platform ideal for use on any staging equipment. Optional scissor lift with 48" of travel and 6,000 lb capacity available. PRG's Drum Platforms are ideal for all markets including concert touring, corporate events, television and theatre.