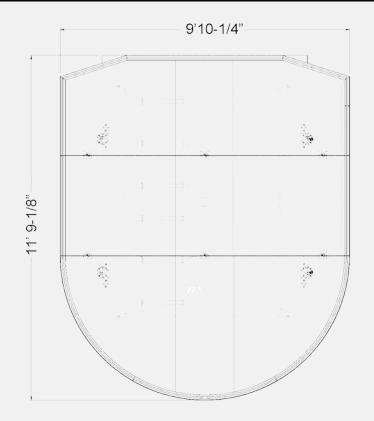

## **PRG Drum Platform**

| Static Drum Platforms |          |        |                     |            |  |  |  |
|-----------------------|----------|--------|---------------------|------------|--|--|--|
| Platform              | Width    | Height | Max Live Load (lbs) | Ecode      |  |  |  |
| Front                 | 9'-10 ¼″ | 24"    | 6,000               | 2.9091D-10 |  |  |  |
| Center                | 9'-10 ¼″ | 24"    | 6,000               | 2.9091D-11 |  |  |  |
| Rear                  | 9'-10 ¼″ | 24"    | 6,000               | 2.9091D-12 |  |  |  |

### **PRG Static Drum Riser**

| Static Drum Riser |       |        |                     |            |  |  |  |
|-------------------|-------|--------|---------------------|------------|--|--|--|
| Length            | Width | Height | Max Live Load (lbs) | Ecode      |  |  |  |
| 9′4-3/8″          | 7'-9" | 24"    |                     | 2.9091D-20 |  |  |  |
|                   |       |        |                     |            |  |  |  |