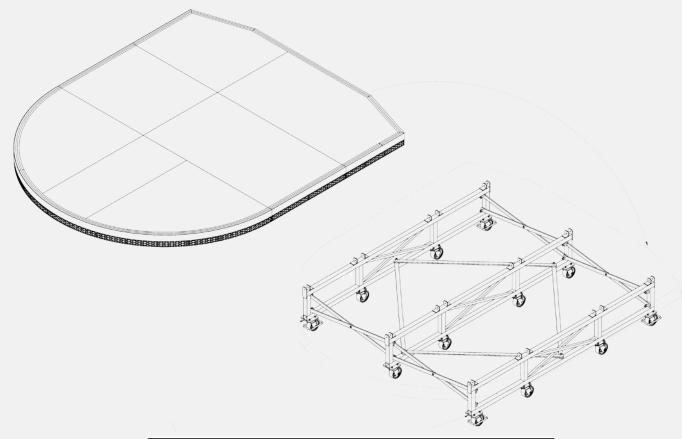

# PRG Drum Platforms

PRG's Drum Platforms is an aluminum framed platform with an optional integrated Drum Lift.

#### **PRG Drum Platform**

PRG's Drum Platform is a custom shaped carpeted platform ideal for use on any staging equipment. Optional scissor lift with 48" of travel and 6,000 lb capacity available. PRG's Drum Platforms are ideal for all markets including concert touring, corporate events, television and theatre.

#### Features

Quick and Easy Assembly

- Custom Shaped Drum Platform
- Carpeted
- RGB LED tape around perimeter
- Fork pockets in frame to allow for fork up to stage
- Optional scissor lift available

©2015 PRODUCTION RESOURCE GROUP, LLC. ALL RIGHTS RESERVED. SPECIFICATIONS ARE SUBJECT TO CHANGE WWW.PRG.COM