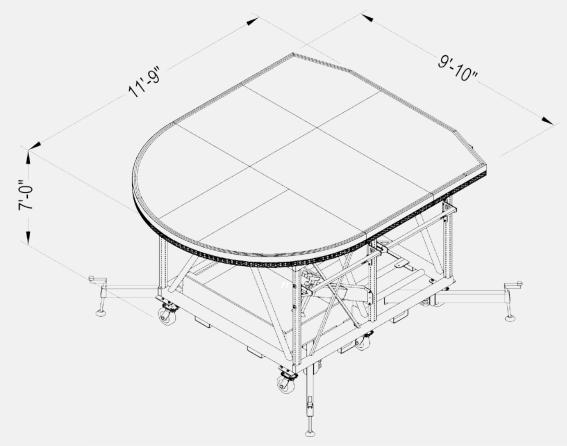

## **PRG Hydraulic Drum Riser**

| Hydraulic Drum Riser |        |        |                 |                     |         |  |  |  |
|----------------------|--------|--------|-----------------|---------------------|---------|--|--|--|
| Length               | Width  | Height | Vertical Travel | Max Live Load (lbs) | Ecode   |  |  |  |
| 11'-9"               | 9'-10" | 7'-0"  | 3'-8 ¾"         |                     | 2.99H60 |  |  |  |