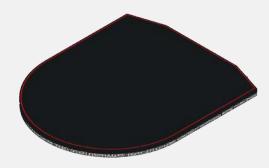

#### **PRG Drum Platform**

PRG's Drum Platform is a custom shaped carpeted platform ideal for use on any staging equipment. Optional scissor lift with 48" of travel and 6,000 lb capacity available. PRG's Drum Platforms are ideal for all markets including concert touring, corporate events, television and theatre.